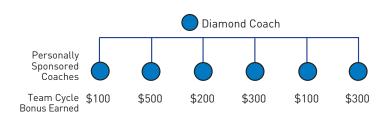

## Matching Bonus

Earn 5% or 10% on your Personally Sponsored Coaches' Team Cycle Bonus.

|                   | Coach | Emerald | Ruby | Diamond<br>& Above |
|-------------------|-------|---------|------|--------------------|
| Matching<br>Bonus | NA    | NA      | 5%   | 10%                |

\$1,500 total Team Cycle Bonus earned by PS Coaches =\$150 Matching Bonus to Diamond Coach