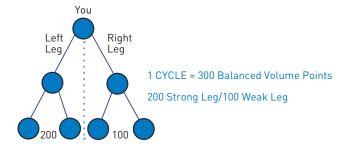

## Team Cycle Bonus

Earn from the sales of your entire downline organization (Binary Plan). Cycle whenever you have 300 Balanced Volume Points. Earn between \$14 and \$18 each cycle, depending on rank.

|                        | Coach | Emerald        | Ruby                                               | Diamond          | 1 Star           | 2 Star           | 3 Star           | 4 Star           | 5 Star           | 6 Star           | 7 Star           | 8 Star            | 9 Star            | 10-15 Star        |
|------------------------|-------|----------------|----------------------------------------------------|------------------|------------------|------------------|------------------|------------------|------------------|------------------|------------------|-------------------|-------------------|-------------------|
| Team<br>Cycle<br>Bonus | NA    | up to<br>\$250 | \$16<br>per cycle,<br>up to<br>\$1,000<br>per week | up to<br>\$2,000 | up to<br>\$3,000 | up to<br>\$4,000 | up to<br>\$5,000 | up to<br>\$6,000 | up to<br>\$7,000 | up to<br>\$8,000 | up to<br>\$9,000 | up to<br>\$10,000 | up to<br>\$11,000 | up to<br>\$12,000 |